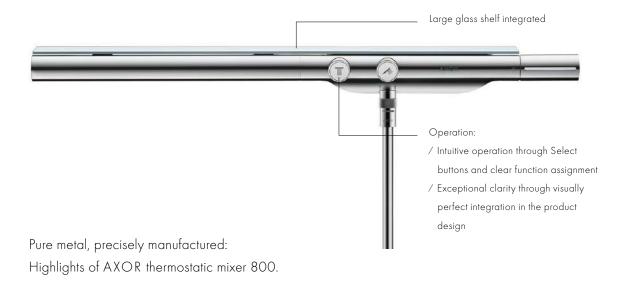

#### AXOR THERMOSTATIC MIXER 800 FOR SURFACE/CONCEALED INSTALLATION

Reduction creates a new dimension. The thermostat with premium mirror shelf as a surface-mounted variant. Fusing unseen with the overhead shower. Including Select technology. In this combination, it controls the innovative PowderRain spray mode.

#### AXOR THERMOSTATIC MIXER 800

- / Consequently purist form immaculate to the very last detail through premium craftsmanship
- / Select technology for intuitive operation of outlets
- / Available as a version for exposed or exposed/concealed installation
- / AXOR FinishPlus special surfaces fulfil individual wishes
- / Shower solution rounded off perfectly with a separately available shower hose with volume control
- / Developed by AXOR together with Phoenix Design