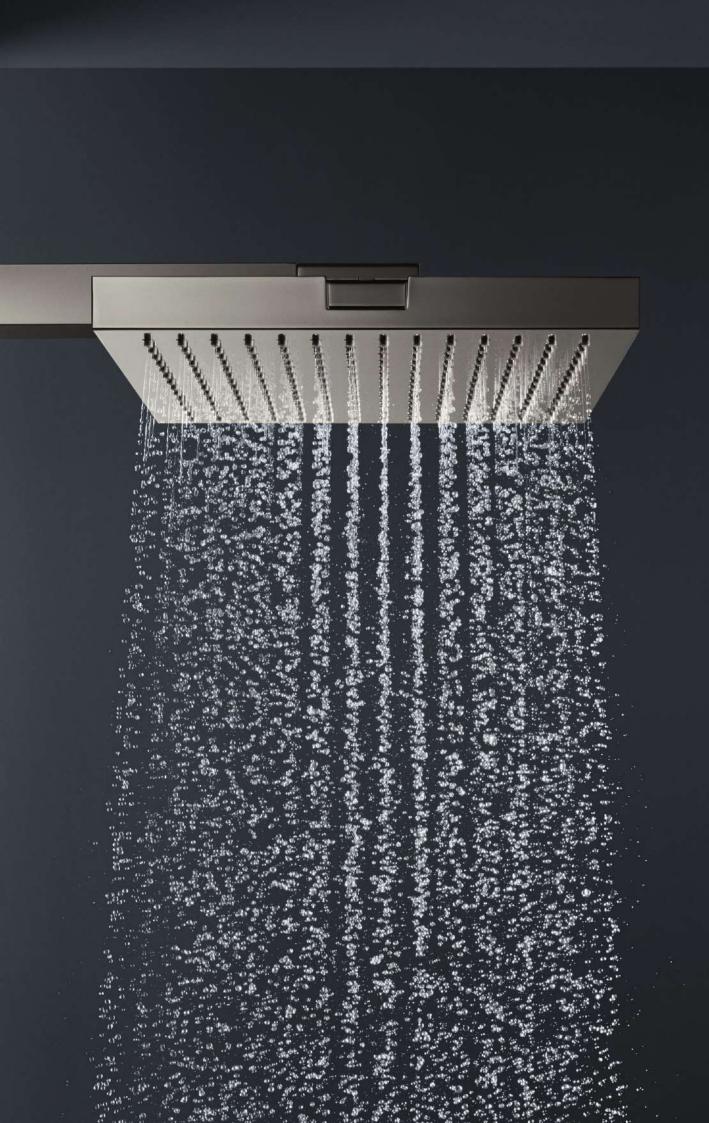

# AXOR OVERHEAD SHOWER 250/580 AND 460/300 WITH AXOR THERMOSTATIC MODULE SELECT

Geometric clarity. Striking – right down to the very last detail. The defining shape of the rectangle. From the overhead shower to the wall or ceiling plate. Made of pure metal, the jet disc produces a variety of sprays: from the flood jet for gentle neck massages and the concentrated powerful mono jet to the sensual rain sprays – depending on the version. One hundred per cent energisation. One hundred per cent regeneration.

#### Showering in perfection:

Highlights of AXOR overhead shower 250/580 and 460/300.

- / Geometrically clear and striking design language, combined with high functionality
- / Large, rectangular spray disc for wetting the entire body
- / Different versions with up to three spray modes
- / AXOR FinishPlus special surfaces fulfil individual wishes
- / Developed by AXOR together with Phoenix Design