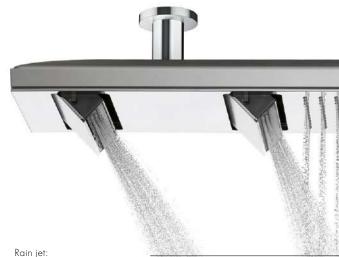

#### SHOWERHEAVEN 1200/300 4JET

Unique in every dimension:

Highlights of AXOR ShowerHeaven 1200/300 4jet.

- / A masterpiece featuring the leading AXOR technologies such as the spray innovation PowderRain
- / Shower solution that offers high functional diversity in a reduced design
- / Ceiling installation with concealed basic set and only two connections, creating a sense of weightlessness
- / Four different spray modes from revitalising jets and soothing shower rain to velvety-soft PowderRain
- / Body jet: sensual, enveloping luxury with the new PowderRain spray mode, covering the body from both sides
- / Users can adjust the body jet to any height to avoid getting their hair wet
- / Rain jet: large area for a perfect shower experience that feels just like summer rain
- / Mono jet: concentrated, soothing relaxing jet for a real spa feeling
- / Resource-friendly use of water: maximum of 30 l/min per 1/2" standard connection
- / Available either with or without indirect LED lighting in two colour temperatures, for atmospheric light in the shower
- / Body made of pure metal
- / AXOR FinishPlus special surfaces fulfil individual wishes
- / Developed by AXOR together with Phoenix Design

- / Shower rain that surrounds the whole body
- / Geometric spray field, perfectly adapted to the user's body
- / Spray field, 460 mm in width
- / With QuickClean function
- / Flow rate: 16 l/min