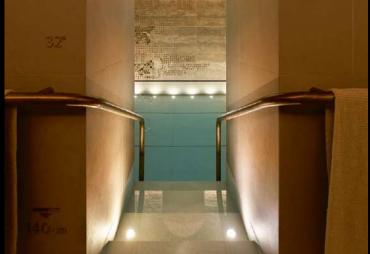

## AN OASIS OF LUXURY.

Classy. Golden. Warm. The spa in the five-star Four Seasons Hotel in Milan. An elegant wellness oasis measuring over 800 square metres. Formerly a magnificent vaulted cellar. Today a temple for the senses. With a pool and quiet areas, with an atmospheric fitness and beauty area.

The ambience. Sets the highest standards in the bathroom.

A special kind of architecture. Exquisite interior design. Perfection in the light concept. The standards for materials are equally high: natural stone, exquisite wooden surfaces, decor that is fascinating to the touch.

The spa forms a pleasing contrast to the winter landscape.

Located spaciously at the base of the building complex. Perfectly mysterious. Cut off from the outside world. A spa area that calls to mind oriental hammams. That plays with light and shade.