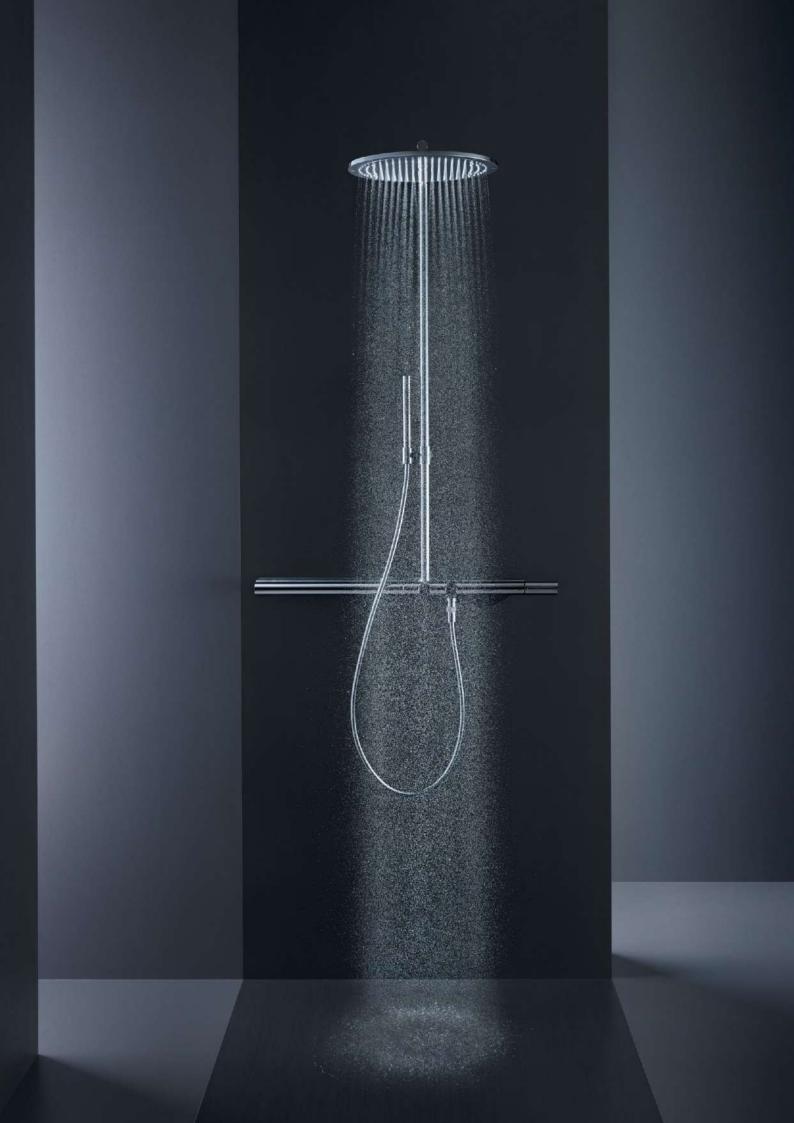

#### AXOR OVERHEAD SHOWER 350 1 JET

The epitome of luxury: the AXOR 350 ljet overhead shower. The majesty of the circular design captures the room. Its edges finely milled and turned. Premium craftsmanship in pure metal. The AXOR overhead shower 350 ljet comes with the spray innovation PowderRain. Enveloping the body in fine drops. Like a cocoon. A masterpiece of design and water.

#### AXOR THERMOSTATIC MIXER 800 FOR SURFACE/CONCEALED INSTALLATION

Reduction creates a new dimension. The thermostat with premium mirror shelf as a surface-mounted variant. Fusing unseen with the overhead shower. Including Select technology. In this combination, it controls the innovative PowderRain spray mode.