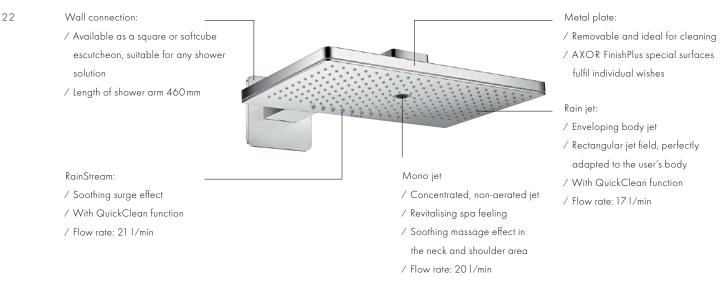

# AXOR OVERHEAD SHOWER 250/580 AND 460/300 WITH AXOR THERMOSTATIC MODULE SELECT

Geometric clarity. Striking – right down to the very last detail. The defining shape of the rectangle. From the overhead shower to the wall or ceiling plate. Made of pure metal, the jet disc produces a variety of sprays: from the flood jet for gentle neck massages and the concentrated powerful mono jet to the sensual rain sprays – depending on the version. One hundred per cent energisation. One hundred per cent regeneration.

#### Showering in perfection:

Highlights of AXOR overhead shower 250/580 and 460/300.

- / Geometrically clear and striking design language, combined with high functionality
- / Large, rectangular spray disc for wetting the entire body
- / Different versions with up to three spray modes
- / AXOR FinishPlus special surfaces fulfil individual wishes
- / Developed by AXOR together with Phoenix Design