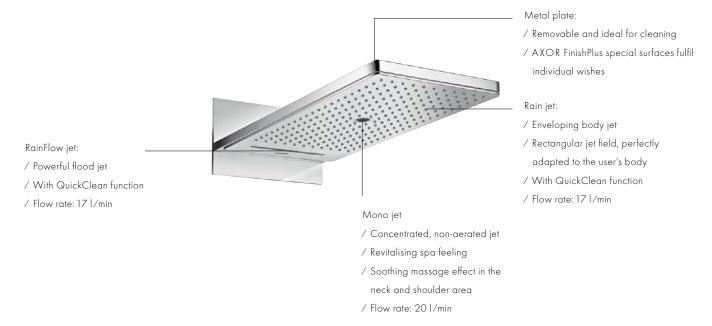

# AXOR OVERHEAD SHOWER 250/580 AND 460/300 WITH AXOR THERMOSTATIC MODULE SELECT

Geometric clarity. Striking – right down to the very last detail. The defining shape of the rectangle. From the overhead shower to the wall or ceiling plate. Made of pure metal, the jet disc produces a variety of sprays: from the flood jet for gentle neck massages and the concentrated powerful mono jet to the sensual rain sprays – depending on the version. One hundred per cent energisation. One hundred per cent regeneration.

#### Showering in perfection:

Highlights of AXOR overhead shower 250/580 and 460/300.

- / Geometrically clear and striking design language, combined with high functionality
- / Large, rectangular spray disc for wetting the entire body
- / Different versions with up to three spray modes
- / AXOR FinishPlus special surfaces fulfil individual wishes
- / Developed by AXOR together with Phoenix Design