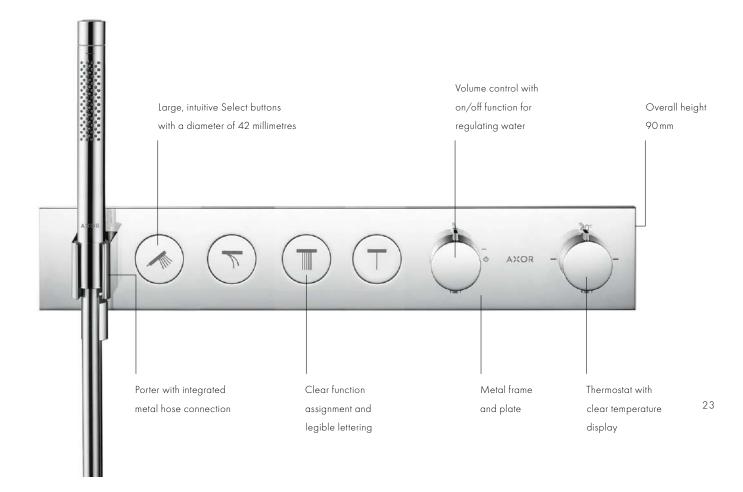

Combined for example with the AXOR thermostatic module Select. The technical counterpart to the element of water. Clear in appearance, impressive in performance. Timeless and elegant. Perfect integration in the room. Intuitively easy to use thanks to its large Select buttons. Precise switching at the touch of a button. Purely mechanical.

#### AXOR THERMOSTATIC MODULE SELECT

Clear in appearance, impressive in user comfort: Highlights of AXOR thermostatic module Select .

- / Reduced design with high functional diversity to meet the highest expectations
- / User-friendly and intuitive through Select technology, with large buttons and clear symbols
- / Slim design with a height of 90 mm with a length of 457 mm (two outlets) up to 670 mm (five outlets)
- / Perfect lines through precisely processed metal
- / AXOR FinishPlus special surfaces fulfil individual wishes
- / Developed by AXOR together with Phoenix Design