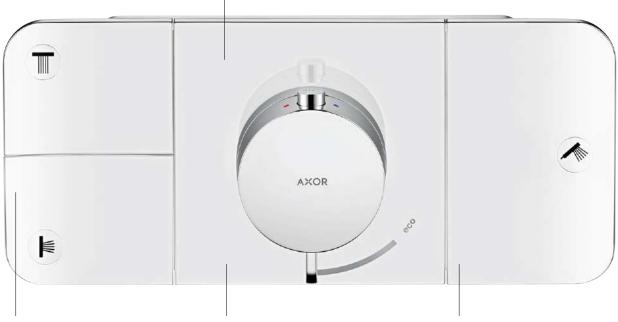

Combined for example with the AXOR thermostatic module Select. The technical counterpart to the element of water. Clear in appearance, impressive in performance. Timeless and elegant. Perfect integration in the room. Intuitively easy to use thanks to its large Select buttons. Precise switching at the touch of a button. Purely mechanical.

#### AXOR THERMOSTATIC MODULE SELECT

Clear in appearance, impressive in user comfort: Highlights of AXOR thermostatic module Select .

- / Reduced design with high functional diversity to meet the highest expectations
- / User-friendly and intuitive through Select technology, with large buttons and clear symbols
- / Slim design with a height of 90 mm with a length of 457 mm (two outlets) up to 670 mm (five outlets)
- / Perfect lines through precisely processed metal
- / AXOR FinishPlus special surfaces fulfil individual wishes
- / Developed by AXOR together with Phoenix Design