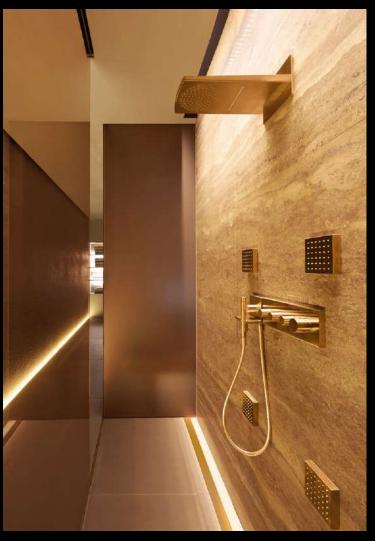

Making its mark even in this environment: AXOR mixers and shower jets. The expectations go far beyond design language and object quality. Extending to exclusive surfaces. They provide additional radiance to luxurious bathrooms.

For the Four Seasons AXOR created mixers, showers and accessories in exclusive AXOR FinishPlus special surfaces. Polished and brushed gold optic. They make the spa a perfect example of luxurious perfection taking centre stage. Created by designer and architect Patricia Urquiola.