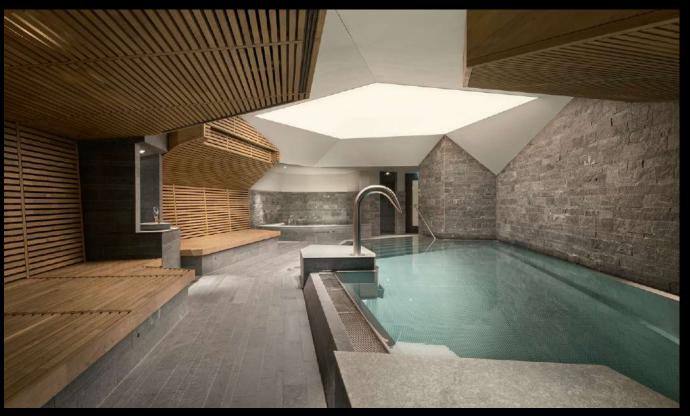

## SPAIN THE FRUTT FAMILY LODGE IN THE SWISS ALPS.

## GOLDEN MOMENTS.

A resort like a rock. One with the surrounding mountain panorama. Situated on a high plateau in the Swiss canton of Obwalden. 1,920 metres above sea level. An oasis for travellers all year round. But particularly in the winter when the mountains are covered in a magical white.

The spa forms a pleasing contrast to the winter landscape.

Located spaciously at the base of the building complex. Perfectly mysterious. Cut off from the outside world. A spa area that calls to mind oriental hammams. That plays with light and shade.