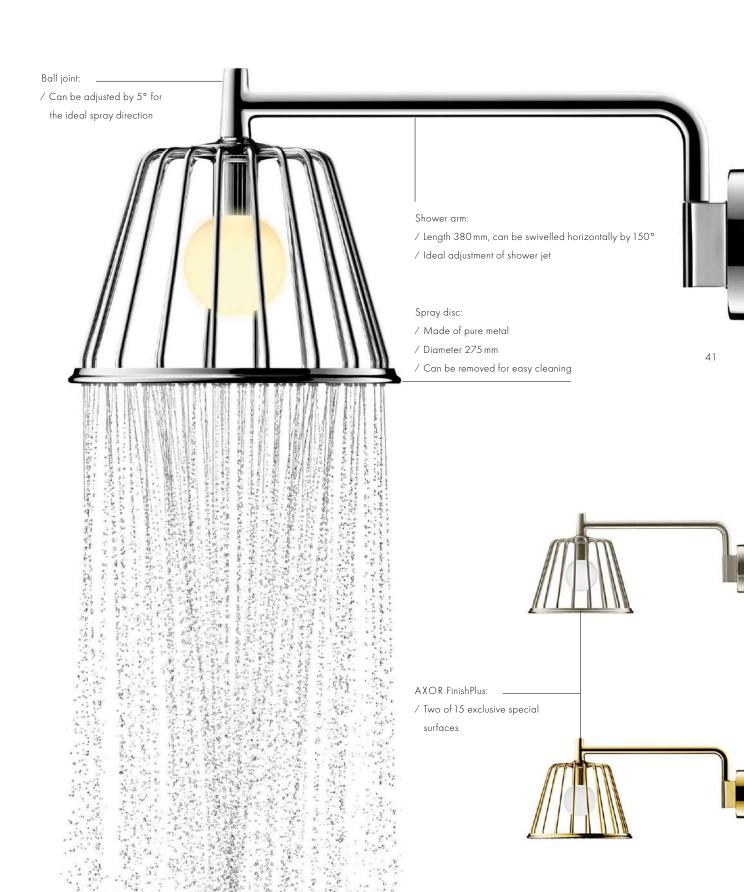

# AXOR LAMPSHOWER 275 1JET

A repository of light and water. Dissolving the boundaries of space. AXOR LampShower. Every bit as extraordinary: its water design. A wide wreath of rain creates a spray that surrounds the body with water. A whole new interpretation of showering. Can be combined with many AXOR collections. In perfection.

# AXOR LAMPSHOWER 275 1JET

the shower

A source of light and water.

Highlights of the AXOR LampShower 275 1jet.

- / Fascinating effect through intricate supply lines a perfect example of the innovative strength of  ${\sf AXOR}$
- / The lighting creates a homely atmosphere in the shower
- / Swivable shower arm for ideal spray direction
- / Wide wreath of rain creates a spray that surrounds the body completely
- / With wall or ceiling connection
- / AXOR FinishPlus special surfaces fulfil individual wishes
- / Developed by AXOR together with Nendo