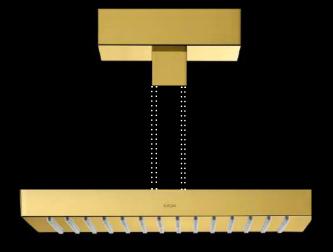

#### AXOR SHOWERHEAVEN 970/970 3JET AND AXOR SHOWERCOLLECTION

Every element is luxury squared. Geometric - minimalistic design. The AXOR ShowerCollection is a system. One that can be set up and combined with maximum flexibility. Vertically and horizontally. Or arranged unconventionally on the wall. With three spray modes in the large overhead shower. A shower that serves as a customised spa for individual water orchestration. Especially impressive when combined with AXOR ShowerHeaven 970/970.

#### Luxury squared:

Highlights of AXOR ShowerHeaven 970/970 3jet.

- / Exceptionally large overhead shower in two sizes (970/970 mm and 720/720 mm) with reduced design
- / Three different spray modes: Rain jet, RainAir jet, Mono jet
- / For concealed ceiling-flush or ceiling-exposed mounting
- / Available either with or without ambient lighting for atmospheric light in the shower
- / Spray disc surface made of polished stainless steel
- / Available in special surfaces on request
- / Developed by AXOR together with Philippe Starck