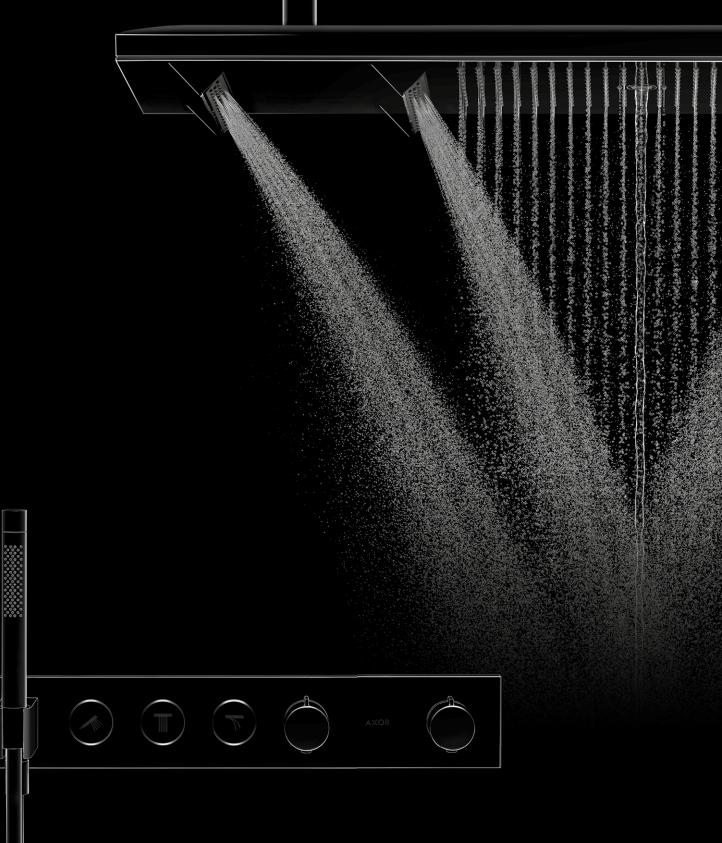

#### AXOR SHOWERHEAVEN 1200/300 4JET

Luxury taken to a new level. AXOR ShowerHeaven is a new archetype in the shower. With maximum appeal. And scope. Where water takes the stage. And assumes a variety of forms: from revitalising jets to soothing shower rain. Including the gentle PowderRain - the latest AXOR innovation in water design. Precisely distributed drops. Gently enveloping. A cocoon of water. An elegant ballet. Borne of precise technology. That can be adapted optimally to the user. In perfection.

Found on pages 08 and 09 in combination with the Select thermostat module for five outlets. Perfect in form and function. Visually reduced to the minimum . Intuitive in operation. To control all spray modes. Individually or combined.

#### SHOWERHEAVEN 1200/300 4JET

Unique in every dimension:

Highlights of AXOR ShowerHeaven 1200/300 4jet.

- / A masterpiece featuring the leading AXOR technologies such as the spray innovation PowderRain
- / Shower solution that offers high functional diversity in a reduced design
- / Ceiling installation with concealed basic set and only two connections, creating a sense of weightlessness
- / Four different spray modes from revitalising jets and soothing shower rain to velvety-soft PowderRain
- / Body jet: sensual, enveloping luxury with the new PowderRain spray mode, covering the body from both sides
- / Users can adjust the body jet to any height to avoid getting their hair wet
- / Rain jet: large area for a perfect shower experience that feels just like summer rain
- / Mono jet: concentrated, soothing relaxing jet for a real spa feeling
- / Resource-friendly use of water: maximum of 30 l/min per 1/2" standard connection
- / Available either with or without indirect LED lighting in two colour temperatures, for atmospheric light in the shower
- / Body made of pure metal
- / AXOR FinishPlus special surfaces fulfil individual wishes
- / Developed by AXOR together with Phoenix Design