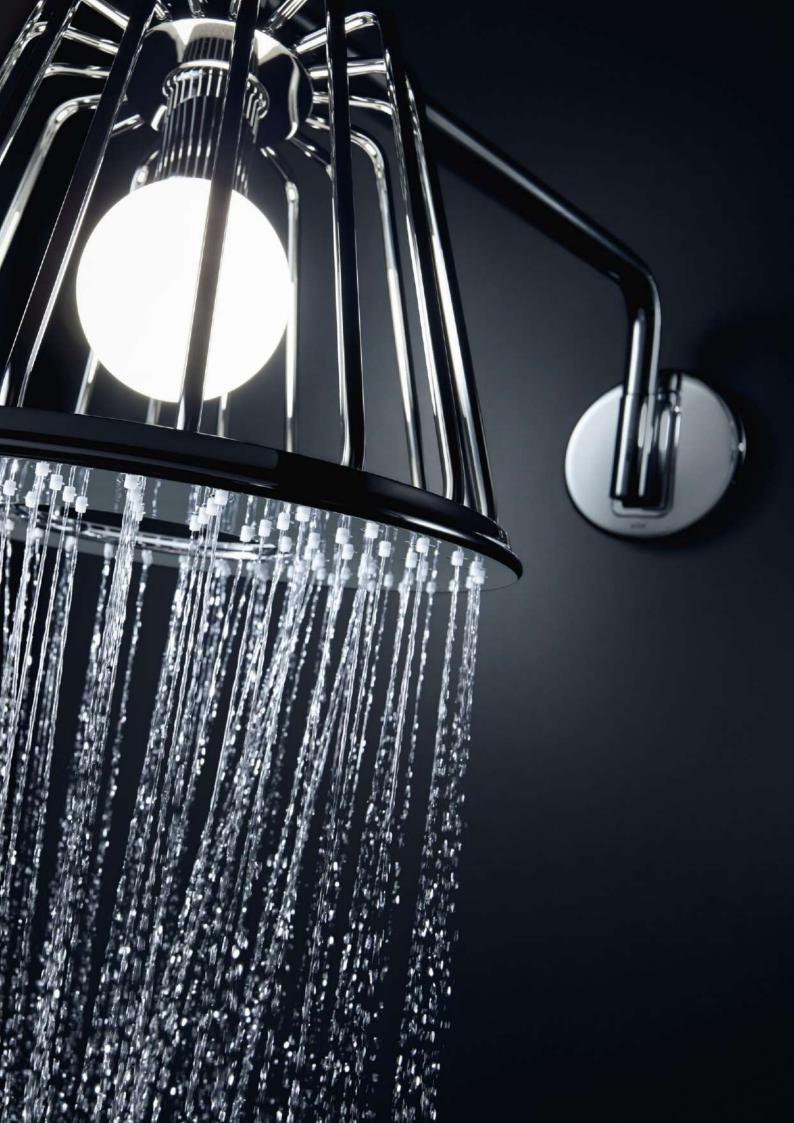

# AXOR LAMPSHOWER 275 1JET

A repository of light and water. Dissolving the boundaries of space. AXOR LampShower. Every bit as extraordinary: its water design. A wide wreath of rain creates a spray that surrounds the body with water. A whole new interpretation of showering. Can be combined with many AXOR collections. In perfection.

# AXOR LAMPSHOWER 275 1JET

the shower

A source of light and water.

Highlights of the AXOR LampShower 275 1jet.

- / Fascinating effect through intricate supply lines a perfect example of the innovative strength of  ${\sf AXOR}$
- / The lighting creates a homely atmosphere in the shower
- / Swivable shower arm for ideal spray direction
- / Wide wreath of rain creates a spray that surrounds the body completely
- / With wall or ceiling connection
- / AXOR FinishPlus special surfaces fulfil individual wishes
- / Developed by AXOR together with Nendo