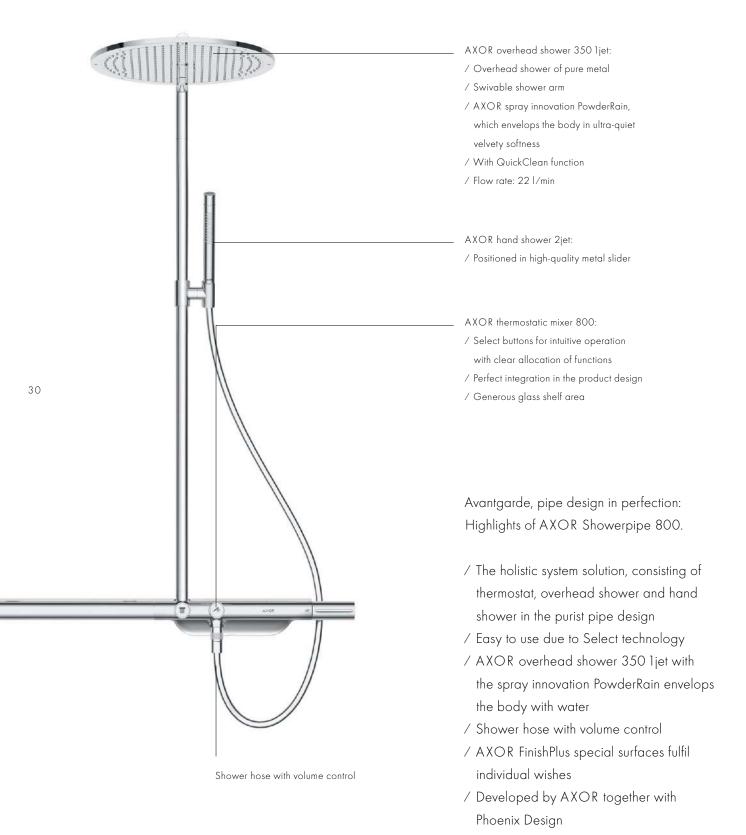

#### AXOR OVERHEAD SHOWER 350 1 JET

The epitome of luxury: the AXOR 350 ljet overhead shower. The majesty of the circular design captures the room. Its edges finely milled and turned. Premium craftsmanship in pure metal. The AXOR overhead shower 350 ljet comes with the spray innovation PowderRain. Enveloping the body in fine drops. Like a cocoon. A masterpiece of design and water.

#### AXOR THERMOSTATIC MIXER 800 FOR SURFACE/CONCEALED INSTALLATION

Reduction creates a new dimension. The thermostat with premium mirror shelf as a surface-mounted variant. Fusing unseen with the overhead shower. Including Select technology. In this combination, it controls the innovative PowderRain spray mode.

#### PRODUCTS

Overhead shower 350 ljet with shower arm # 26034000

Thermostatic mixer 800
for exposed/concealed installation
# 45440000
Basic set
# 45442180

Baton hand shower 2jet # 28532000

Shower hose 1.60 m with volume control # 28128000

#### AXOR OVERHEAD SHOWER 350 1JET

The epitome of perfection:

Highlights of AXOR overhead shower 350 ljet

- / High-end overhead shower through premium craftsmanship and the AXOR spray innovation PowderRain
- / Clear, circular geometry of the overhead shower
- / With the spray innovation PowderRain
- / Available for ceiling or wall installation
- / Manufactured of a massive metal block with precisely milled edges
- / AXOR FinishPlus special surfaces fulfil individual wishes
- / Developed by AXOR together with Phoenix Design

#### AXOR THERMOSTATIC MIXER 800

- / Consequently purist form immaculate to the very last detail through premium craftsmanship
- / Select technology for intuitive operation of outlets
- / Available as a version for exposed or exposed/concealed installation
- / AXOR FinishPlus special surfaces fulfil individual wishes
- / Shower solution rounded off perfectly with a separately available shower hose with volume control
- / Developed by AXOR together with Phoenix Design

#### AXOR SHOWER HOSE WITH VOLUME CONTROL

Hose nut made of pure metal