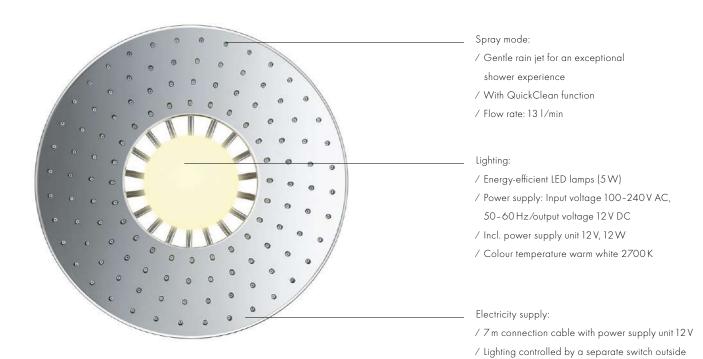

# AXOR LAMPSHOWER 275 1JET

the shower

A source of light and water.

Highlights of the AXOR LampShower 275 1jet.

- / Fascinating effect through intricate supply lines a perfect example of the innovative strength of  ${\sf AXOR}$
- / The lighting creates a homely atmosphere in the shower
- / Swivable shower arm for ideal spray direction
- / Wide wreath of rain creates a spray that surrounds the body completely
- / With wall or ceiling connection
- / AXOR FinishPlus special surfaces fulfil individual wishes
- / Developed by AXOR together with Nendo