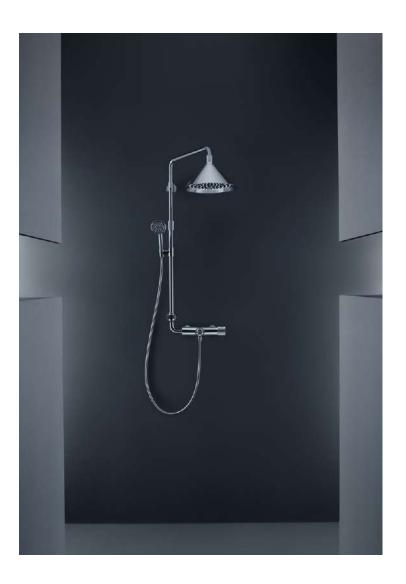

The aesthetics of technology. Nothing is concealed. Steel pipes, sockets, valves. A horizontally swivable shower arm for the overhead shower. Ideal for any position. In combination with the hand shower. An archaic funnel. That provides water in two spray modes. Authentic industrial design. In perfection.

#### PRODUCTS

Showerpipe # 26020000

42

/ Striking, funnel-shaped design / Shower can be adjusted by up to 18° and by 300 mm in height, shower jet swivable horizontally by 160° / Ideal spray adjustment / Switching between Rain jet and RainAir jet using the Select button / With QuickClean function / Flow rate: Rain jet 15 l/min, RainAir jet 14 l/min Hand shower: / Striking, funnel-shaped design / With QuickClean function / Flow rate: Rain jet 9 l/min Valve handles: / Self-explanatory operation - vertical position means "on", horizontal position means "off" / Separate operation of overhead and hand shower / Good grip through knurled structure Thermostat technology: / Precise temperature pre-setting / Good grip through knurled structure

Overhead shower with ball joint and shower arm:

Industrial design in perfection: Highlights of AXOR Showerpipe.

- / Design object with industrial character
- / Complete shower solution consisting of thermostatic mixer, overhead shower and hand shower
- / Thermostatic mixer with self-explanatory valve handles
- / Overhead shower with two spray modes: Rain jet and RainAir jet
- / Hand shower integrated harmoniously in the design
- / Shower jet can be adjusted horizontally and vertically and the angle is also adjustable for an individual shower experience
- / Select technology for changing between spray modes intuitively
- / AXOR FinishPlus special surfaces fulfil individual wishes
- / Developed by AXOR together with Front Design