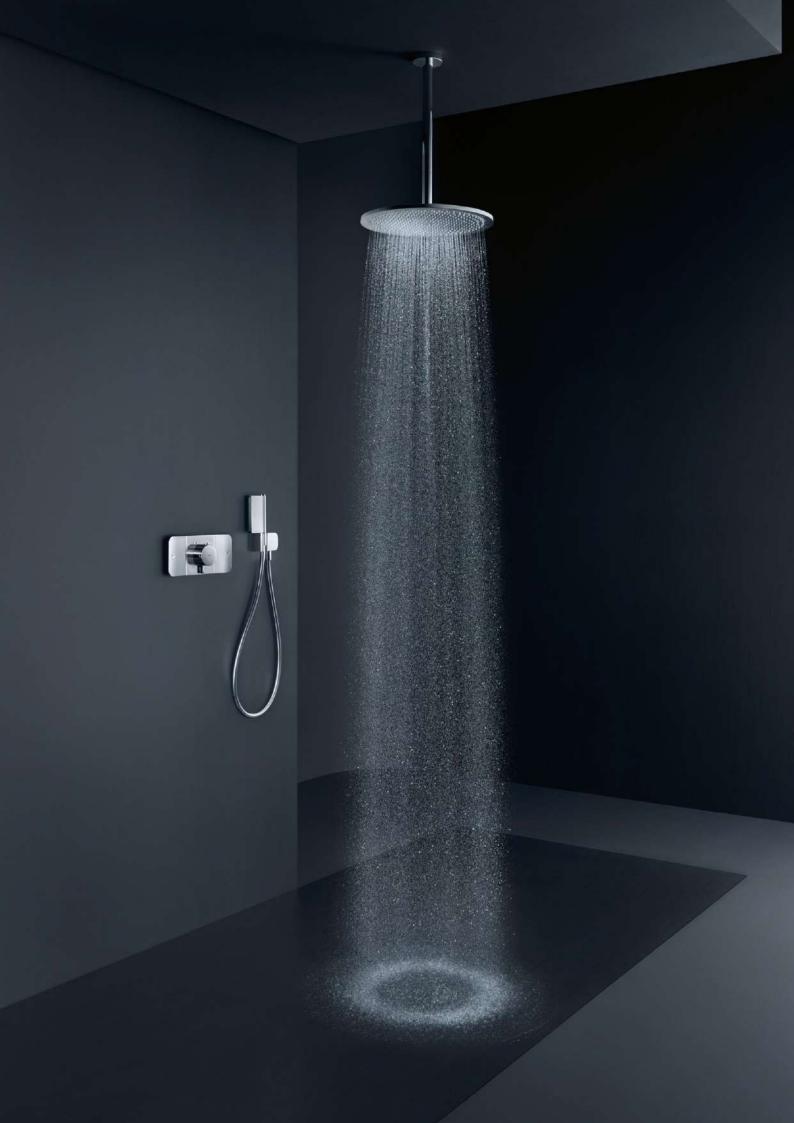

#### AXOR OVERHEAD SHOWER 350 1 JET

The epitome of luxury: the AXOR 350 ljet overhead shower. The majesty of the circular design captures the room. Its edges finely milled and turned. Premium craftsmanship in pure metal. The AXOR overhead shower 350 ljet comes with the spray innovation PowderRain. Enveloping the body in fine drops. Like a cocoon. A masterpiece of design and water.

#### AXOR OVERHEAD SHOWER 350 1JET

The epitome of perfection:

Highlights of AXOR overhead shower 350 ljet

- / High-end overhead shower through premium craftsmanship and the AXOR spray innovation PowderRain
- / Clear, circular geometry of the overhead shower
- / With the spray innovation PowderRain
- / Available for ceiling or wall installation
- / Manufactured of a massive metal block with precisely milled edges
- / AXOR FinishPlus special surfaces fulfil individual wishes
- / Developed by AXOR together with Phoenix Design