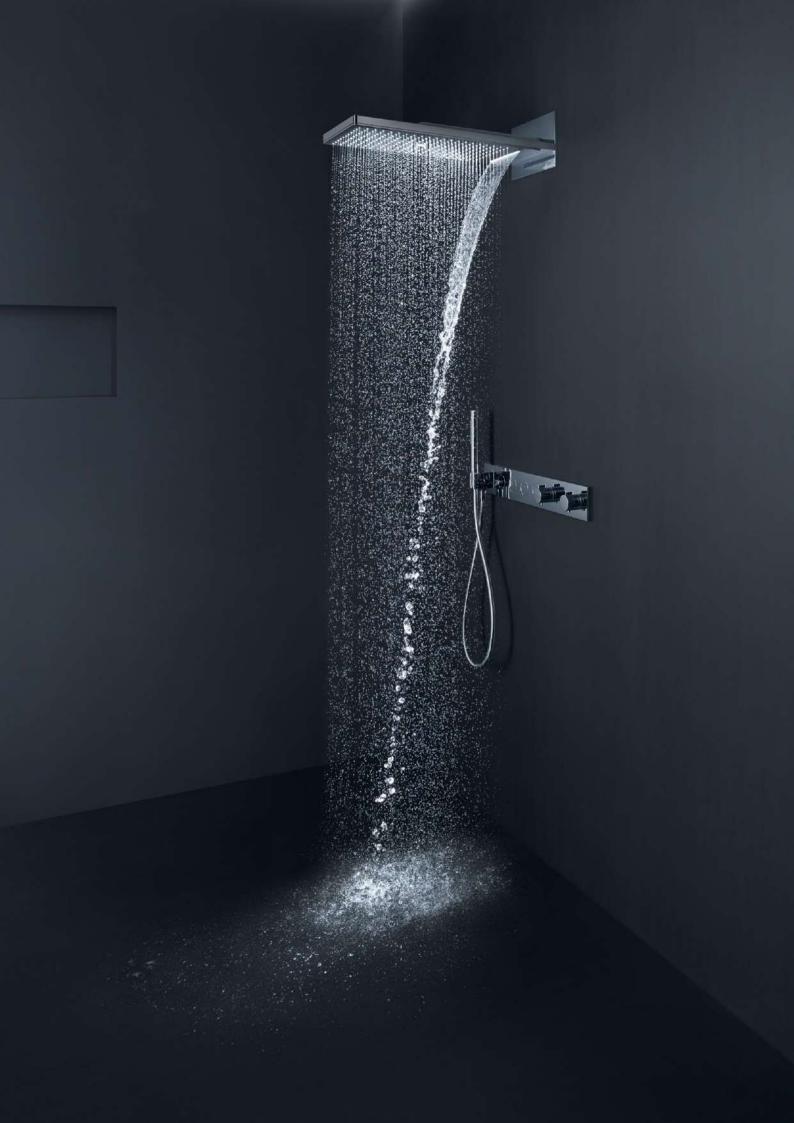

Every drop is perfectly and precisely shaped. Full of revitalising energy. Gentle, enveloping and sensual. Perfect overhead showers and shower systems give the technology a perfect form. Particularly the AXOR ShowerHeaven 1200/300 4jet, which features a brand-new element in water design – the gentle PowderRain.

PowderRain unfolds its magic in AXOR ShowerHeaven 1200/300 4jet, AXOR overhead shower 350 1jet and AXOR Showerpipe 800. Masterpieces of design and water. In perfection.

#### AXOR SHOWERHEAVEN 1200/300 4JET

Luxury taken to a new level. AXOR ShowerHeaven is a new archetype in the shower. With maximum appeal. And scope. Where water takes the stage. And assumes a variety of forms: from revitalising jets to soothing shower rain. Including the gentle PowderRain - the latest AXOR innovation in water design. Precisely distributed drops. Gently enveloping. A cocoon of water. An elegant ballet. Borne of precise technology. That can be adapted optimally to the user. In perfection.

#### SHOWERHEAVEN 1200/300 4JET

Unique in every dimension:

Highlights of AXOR ShowerHeaven 1200/300 4jet.

- / A masterpiece featuring the leading AXOR technologies such as the spray innovation PowderRain
- / Shower solution that offers high functional diversity in a reduced design
- / Ceiling installation with concealed basic set and only two connections, creating a sense of weightlessness
- / Four different spray modes from revitalising jets and soothing shower rain to velvety-soft PowderRain
- / Body jet: sensual, enveloping luxury with the new PowderRain spray mode, covering the body from both sides
- / Users can adjust the body jet to any height to avoid getting their hair wet
- / Rain jet: large area for a perfect shower experience that feels just like summer rain
- / Mono jet: concentrated, soothing relaxing jet for a real spa feeling
- / Resource-friendly use of water: maximum of 30 l/min per 1/2" standard connection
- / Available either with or without indirect LED lighting in two colour temperatures, for atmospheric light in the shower
- / Body made of pure metal
- / AXOR FinishPlus special surfaces fulfil individual wishes
- / Developed by AXOR together with Phoenix Design