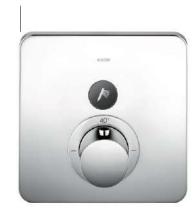

Combined for example with the AXOR thermostatic module Select. The technical counterpart to the element of water. Clear in appearance, impressive in performance. Timeless and elegant. Perfect integration in the room. Intuitively easy to use thanks to its large Select buttons. Precise switching at the touch of a button. Purely mechanical.

#### AXOR THERMOSTATIC MODULE SELECT

Clear in appearance, impressive in user comfort: Highlights of AXOR thermostatic module Select .

- / Reduced design with high functional diversity to meet the highest expectations
- / User-friendly and intuitive through Select technology, with large buttons and clear symbols
- / Slim design with a height of 90 mm with a length of 457 mm (two outlets) up to 670 mm (five outlets)
- / Perfect lines through precisely processed metal
- / AXOR FinishPlus special surfaces fulfil individual wishes
- / Developed by AXOR together with Phoenix Design

One button. Perfectly integrated. Revelation of simplicity.

AXOR ShowerSelect makes usage intuitive. And increases the comfort of showering. The Select button: in classy black. Brought to perfection in combination with the AXOR Citterio E shower set. Classic and modern. Balanced right down to the last detail.