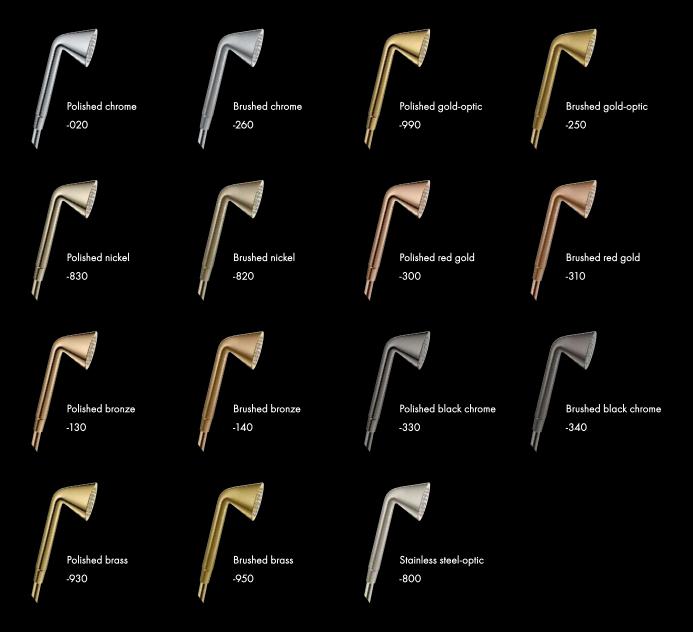

AXOR showers include overhead showers, hand showers, side showers and shower systems. In a wide variety of shapes and forms – from round and angular to avantgarde. Made of pure metal. With one or more spray modes. In chrome or refined in 15 exclusive AXOR FinishPlus surfaces. In perfection.

# REFINED. IN PERFECTION.

Brilliant. Robust. Durable. AXOR FinishPlus surfaces are exceptional. Ten times as hard as electroplated mixers. With an outstanding colour brilliance. Extremely resistant. Created by using the highly complex physical vapour deposition (PVD) method

for coating surfaces. Zirconium molecules evaporate. In a vacuum. Produced to high quality standards. Ultraprecise. Particularly impressive in the brushed variants.

AXOR FinishPlus. Available in 15 exclusive special surfaces. Also based on individual specifications. Theoretically, any preferred colour is possible. In practice, a feasibility test is conducted by AXOR experts first. To make a special product into something quite unique.