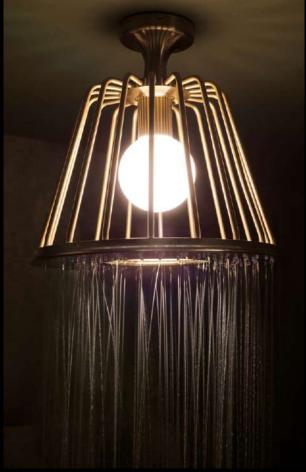

# AXOR LAMPSHOWER 275 1JET

A repository of light and water. Dissolving the boundaries of space. AXOR LampShower. Every bit as extraordinary: its water design. A wide wreath of rain creates a spray that surrounds the body with water. A whole new interpretation of showering. Can be combined with many AXOR collections. In perfection.

# AXOR LAMPSHOWER 275 1JET

the shower

A source of light and water.

Highlights of the AXOR LampShower 275 1jet.

- / Fascinating effect through intricate supply lines a perfect example of the innovative strength of  ${\sf AXOR}$
- / The lighting creates a homely atmosphere in the shower
- / Swivable shower arm for ideal spray direction
- / Wide wreath of rain creates a spray that surrounds the body completely
- / With wall or ceiling connection
- / AXOR FinishPlus special surfaces fulfil individual wishes
- / Developed by AXOR together with Nendo