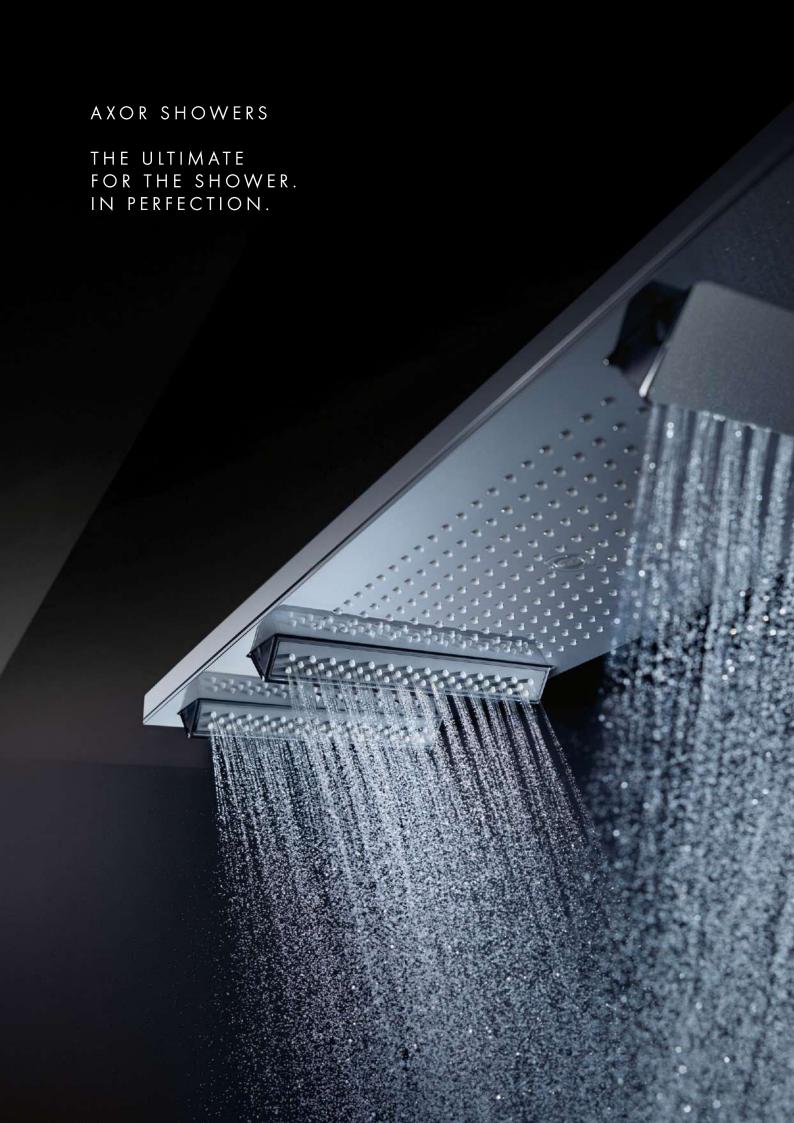

Every drop is perfectly and precisely shaped. Full of revitalising energy. Gentle, enveloping and sensual. Perfect overhead showers and shower systems give the technology a perfect form. Particularly the AXOR ShowerHeaven 1200/300 4jet, which features a brand-new element in water design – the gentle PowderRain.

# GENTLY ENVELOPED. IN PERFECTION.

A soft rain in the shower. Gently enveloping like a protective coat of water. Quiet and soft, yet powerful. A unique feeling. Like a cocoon of pure water.

PowderRain is the result of intensive research. The spray lab experts spent almost six years perfecting it. Pushing the boundaries. Soothing the sensitive skin receptors. To find out just how fine a jet of water can be. For a velvety-soft feeling on the skin.

An unexpected, completely new kind of experience. With the finest silicone nozzles lending water elegance in small drops. Distributed among the smallest openings in a nozzle. Precise. While reducing water consumption at the same time.