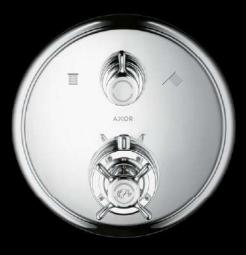

One button. Perfectly integrated. Revelation of simplicity.

AXOR ShowerSelect makes usage intuitive. And increases the comfort of showering. The Select button: in classy black. Brought to perfection in combination with the AXOR Citterio E shower set. Classic and modern. Balanced right down to the last detail.

Revelation of simplicity.

Highlights of AXOR ShowerSelect.

- / Shower solution that captivates users through its clear design and high technical precision
- / User-friendly and intuitive through Select technology
- / Three different escutcheon forms (square, round and softcube) made of high-quality metal, just like the handle
- / Different thermostat variants available for up to four different outlets
- / AXOR FinishPlus special surfaces fulfil individual wishes
- / Developed by AXOR together with Phoenix Design

AXOR ShowerSelect thermostatic mixer:

- / Clear and elegant Select buttons for intuitive operation
- / Elegant, cylindrical thermostat handle for setting temperatures
- / Clear temperature display