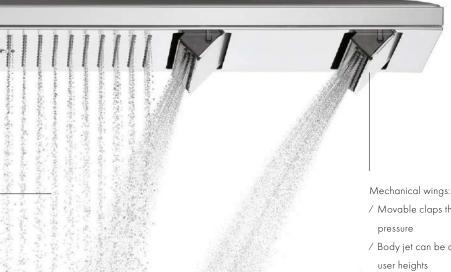

#### AXOR SHOWERHEAVEN 1200/300 4JET

Luxury taken to a new level. AXOR ShowerHeaven is a new archetype in the shower. With maximum appeal. And scope. Where water takes the stage. And assumes a variety of forms: from revitalising jets to soothing shower rain. Including the gentle PowderRain - the latest AXOR innovation in water design. Precisely distributed drops. Gently enveloping. A cocoon of water. An elegant ballet. Borne of precise technology. That can be adapted optimally to the user. In perfection.

#### SHOWERHEAVEN 1200/300 4JET

Unique in every dimension:

Highlights of AXOR ShowerHeaven 1200/300 4jet.

- / A masterpiece featuring the leading AXOR technologies such as the spray innovation PowderRain
- / Shower solution that offers high functional diversity in a reduced design
- / Ceiling installation with concealed basic set and only two connections, creating a sense of weightlessness
- / Four different spray modes from revitalising jets and soothing shower rain to velvety-soft PowderRain
- / Body jet: sensual, enveloping luxury with the new PowderRain spray mode, covering the body from both sides
- / Users can adjust the body jet to any height to avoid getting their hair wet
- / Rain jet: large area for a perfect shower experience that feels just like summer rain
- / Mono jet: concentrated, soothing relaxing jet for a real spa feeling
- / Resource-friendly use of water: maximum of 30 l/min per 1/2" standard connection
- / Available either with or without indirect LED lighting in two colour temperatures, for atmospheric light in the shower
- / Body made of pure metal
- / AXOR FinishPlus special surfaces fulfil individual wishes
- / Developed by AXOR together with Phoenix Design