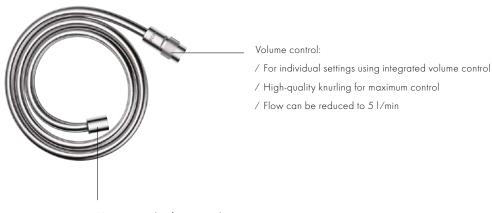

d shower
- / With the spray innovation PowderRain
- / Available for ceiling or wall installation
- / Manufactured of a massive metal block with precisely milled edges
- / AXOR FinishPlus special surfaces fulfil individual wishes
- / Developed by AXOR together with Phoenix Design

#### AXOR THERMOSTATIC MIXER 800



- / Consequently purist form immaculate to the very last detail through premium craftsmanship
- / Select technology for intuitive operation of outlets
- / Available as a version for exposed or exposed/concealed installation
- / AXOR FinishPlus special surfaces fulfil individual wishes
- / Shower solution rounded off perfectly with a separately available shower hose with volume control
- / Developed by AXOR together with Phoenix Design

#### AXOR SHOWER HOSE WITH VOLUME CONTROL



Hose nut made of pure metal



#### AXOR SHOWERPIPE 800

A lavish control system for the water's journey. In the purist pipe design. The original means of transporting water. Newly interpreted with two Select buttons for easy and precise operation of the overhead or hand shower. With a thermostat, and a spacious shelf made of the finest mirror glass. Water design in its most exquisite form: the innovative, gentle PowderRain. Unique lightness. In perfection.

PRODUCTS

29

Showerpipe 800 #27984000

#### AXOR SHOWERPIPE 800







## AXOR ONE THERMOSTATIC MODULE AND HAND SHOWER 2JET

Interaction as a design principle. AXOR One fuses form and function to make a confident statement. A monolithic control element in the shower. Flat. Soft. Planar. Just the bare necessities. Large paddles contr