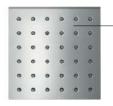

#### SHOWERHEAVEN 1200/300 4JET

Unique in every dimension:

Highlights of AXOR ShowerHeaven 1200/300 4jet.

- / A masterpiece featuring the leading AXOR technologies such as the spray innovation PowderRain
- / Shower solution that offers high functional diversity in a reduced design
- / Ceiling installation with concealed basic set and only two connections, creating a sense of weightlessness
- / Four different spray modes from revitalising jets and soothing shower rain to velvety-soft PowderRain
- / Body jet: sensual, enveloping luxury with the new PowderRain spray mode, covering the body from both sides
- / Users can adjust the body jet to any height to avoid getting their hair wet
- / Rain jet: large area for a perfect shower experience that feels just like summer rain
- / Mono jet: concentrated, soothing relaxing jet for a real spa feeling
- / Resource-friendly use of water: maximum of 30 l/min per 1/2" standard connection
- / Available either with or without indirect LED lighting in two colour temperatures, for atmospheric light in the shower
- / Body made of pure metal
- / AXOR FinishPlus special surfaces fulfil individual wishes
- / Developed by AXOR together with Phoenix Design

- / Shower rain that surrounds the whole body
- / Geometric spray field, perfectly adapted to the user's body
- / Spray field, 460 mm in width
- / With QuickClean function
- / Flow rate: 16 l/min

#### Mono jet

- / Concentrated laminar jet
- / Flow rate: 15 l/min

Optional lighting:

- / Indirect light
- / Energy-efficient LED lamps (5 W in version 2700 K)
- / Power supply: Input voltage 100-240 V AC, 50-60 Hz/output voltage 24 V DC
- / Colour temperature warm white 2700 K or neutral white 3700 K
- / 125 lm/W light output
- / Including  $7\,\mathrm{m}$  connection cable
- / Lighting controlled by a separate switch outside the shower

- / Movable claps that open under water
- / Body jet can be angled to suit different
- / When not in use, the flaps close to form an even surface that is ideal for cleaning

Body jet with PowderRain:

- / Velvety-soft shower rain
- / Head remains dry
- / Can be controlled separately
- / With QuickClean function
- / Flow rate: approx. 15 l/min