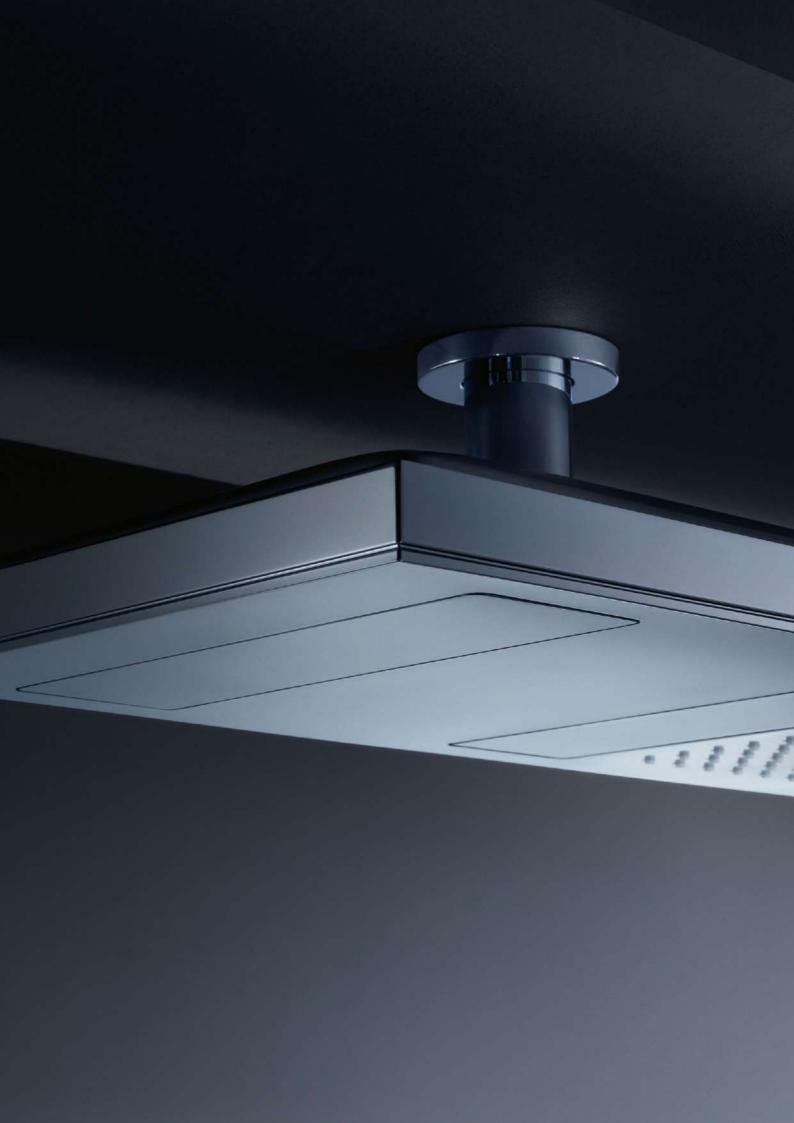

#### AXOR SHOWERHEAVEN 1200/300 4JET

Luxury taken to a new level. AXOR ShowerHeaven is a new archetype in the shower. With maximum appeal. And scope. Where water takes the stage. And assumes a variety of forms: from revitalising jets to soothing shower rain. Including the gentle PowderRain - the latest AXOR innovation in water design. Precisely distributed drops. Gently enveloping. A cocoon of water. An elegant ballet. Borne of precise technology. That can be adapted optimally to the user. In perfection.

#### SHOWERHEAVEN 1200/300 4JET

Unique in every dimension:

Highlights of AXOR ShowerHeaven 1200/300 4jet.

- / A masterpiece featuring the leading AXOR technologies such as the spray innovation PowderRain
- / Shower solution that offers high functional diversity in a reduced design
- / Ceiling installation with concealed basic set and only two connections, creating a sense of weightlessness
- / Four different spray modes from revitalising jets and soothing shower rain to velvety-soft PowderRain
- / Body jet: sensual, enveloping luxury with the new PowderRain spray mode, covering the body from both sides
- / Users can adjust the body jet to any height to avoid getting their hair wet
- / Rain jet: large area for a perfect shower experience that feels just like summer rain
- / Mono jet: concentrated, soothing relaxing jet for a real spa feeling
- / Resource-friendly use of water: maximum of 30 l/min per 1/2" standard connection
- / Available either with or without indirect LED lighting in two colour temperatures, for atmospheric light in the shower
- / Body made of pure metal
- / AXOR FinishPlus special surfaces fulfil individual wishes
- / Developed by AXOR together with Phoenix Design