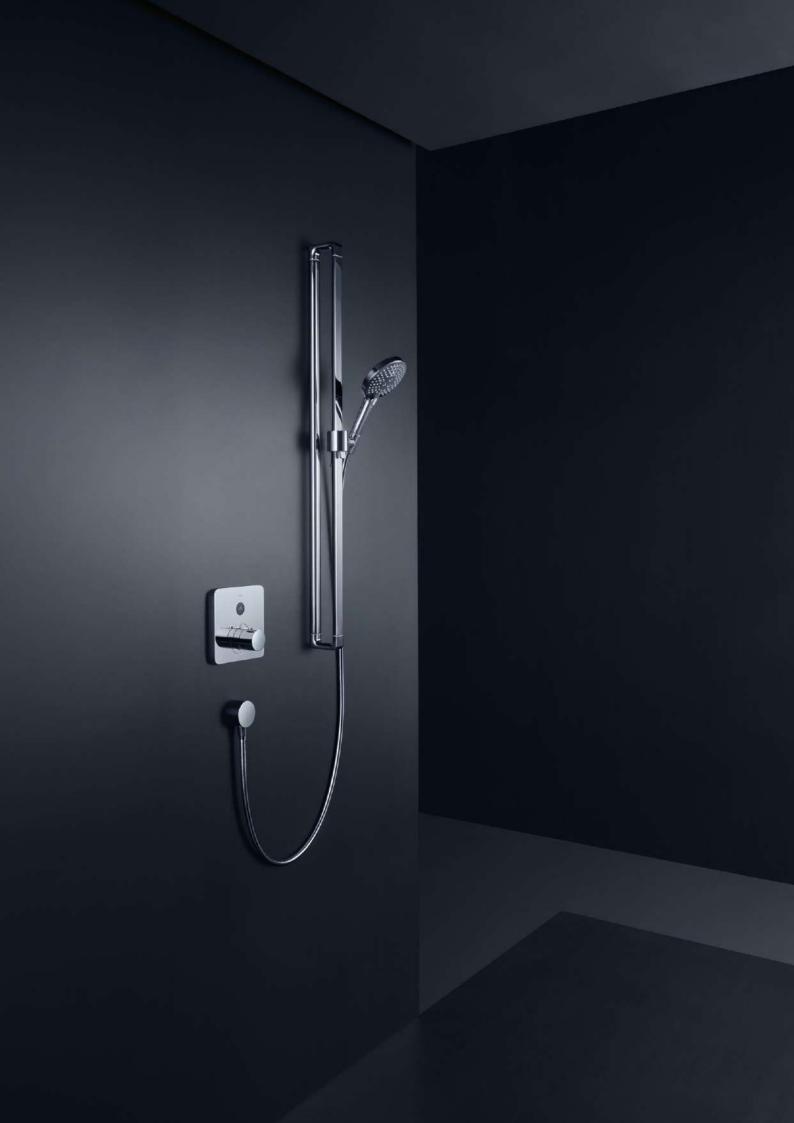

## AXOR ONE THERMOSTATIC MODULE AND HAND SHOWER 2JET

Interaction as a design principle. AXOR One fuses form and function to make a confident statement. A monolithic control element in the shower. Flat. Soft. Planar. Just the bare necessities. Large paddles control the shower jets. With innovative Select technology. For operating the shower jets intuitively.

The perfect addition: AXOR One hand shower 2jet with Select technology, users can switch between spray modes at the touch of a button – from gentle shower jets to a wide, soft band of water. Interactive design. In perfection.

#### AXOR ONE THERMOSTATIC MODULE

- / Precisely controllable with the large, cylindrical knob
- / Safety stop function limits temperature to 40  $^{\circ}\text{C}$
- / Maximum temperature limitation adjustable

#### Outlet control:

- / Large Select paddles turn the water on and off easily
- / Full control when operating with fingers, hands or even elbows
- / Up to three outlets can be activated separately or at the same time
- / A porter can be added