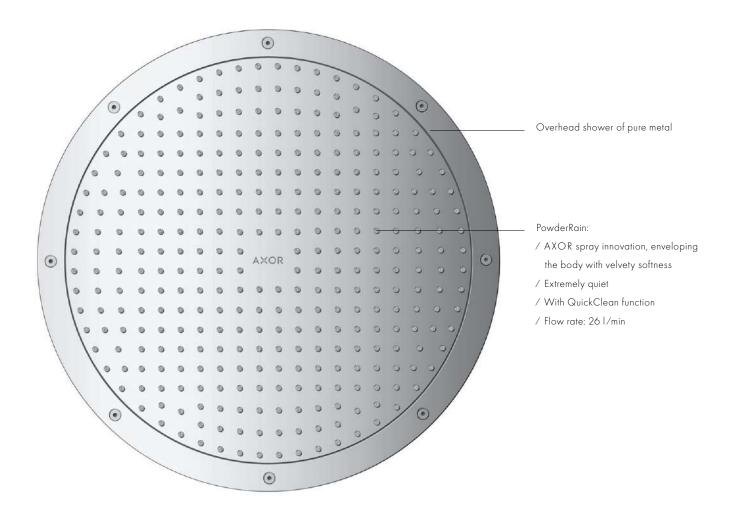

#### AXOR OVERHEAD SHOWER 350 1 JET

The epitome of luxury: the AXOR 350 ljet overhead shower. The majesty of the circular design captures the room. Its edges finely milled and turned. Premium craftsmanship in pure metal. The AXOR overhead shower 350 ljet comes with the spray innovation PowderRain. Enveloping the body in fine drops. Like a cocoon. A masterpiece of design and water.

#### AXOR OVERHEAD SHOWER 350 1JET

The epitome of perfection:

Highlights of AXOR overhead shower 350 ljet

- / High-end overhead shower through premium craftsmanship and the AXOR spray innovation PowderRain
- / Clear, circular geometry of the overhead shower
- / With the spray innovation PowderRain
- / Available for ceiling or wall installation
- / Manufactured of a massive metal block with precisely milled edges
- / AXOR FinishPlus special surfaces fulfil individual wishes
- / Developed by AXOR together with Phoenix Design