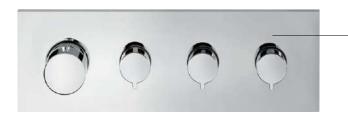

Found on pages 08 and 09 in combination with the Select thermostat module for five outlets. Perfect in form and function. Visually reduced to the minimum . Intuitive in operation. To control all spray modes. Individually or combined.

Combined for example with the AXOR thermostatic module Select. The technical counterpart to the element of water. Clear in appearance, impressive in performance. Timeless and elegant. Perfect integration in the room. Intuitively easy to use thanks to its large Select buttons. Precise switching at the touch of a button. Purely mechanical.

#### AXOR THERMOSTATIC MODULE SELECT

Clear in appearance, impressive in user comfort: Highlights of AXOR thermostatic module Select .

- / Reduced design with high functional diversity to meet the highest expectations
- / User-friendly and intuitive through Select technology, with large buttons and clear symbols
- / Slim design with a height of 90 mm with a length of 457 mm (two outlets) up to 670 mm (five outlets)
- / Perfect lines through precisely processed metal
- / AXOR FinishPlus special surfaces fulfil individual wishes
- / Developed by AXOR together with Phoenix Design