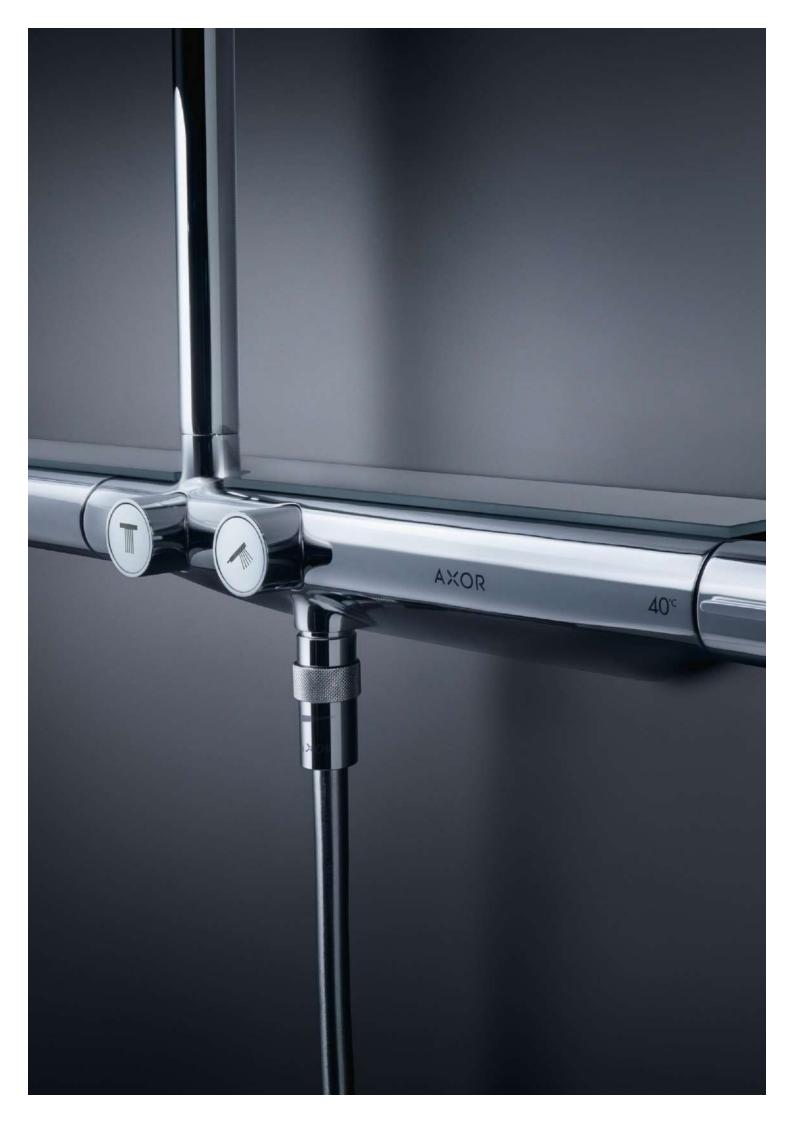

#### AXOR THERMOSTATIC MIXER 800 FOR SURFACE/CONCEALED INSTALLATION

Reduction creates a new dimension. The thermostat with premium mirror shelf as a surface-mounted variant. Fusing unseen with the overhead shower. Including Select technology. In this combination, it controls the innovative PowderRain spray mode.

#### AXOR THERMOSTATIC MIXER 800

- / Consequently purist form immaculate to the very last detail through premium craftsmanship
- / Select technology for intuitive operation of outlets
- / Available as a version for exposed or exposed/concealed installation
- / AXOR FinishPlus special surfaces fulfil individual wishes
- / Shower solution rounded off perfectly with a separately available shower hose with volume control
- / Developed by AXOR together with Phoenix Design