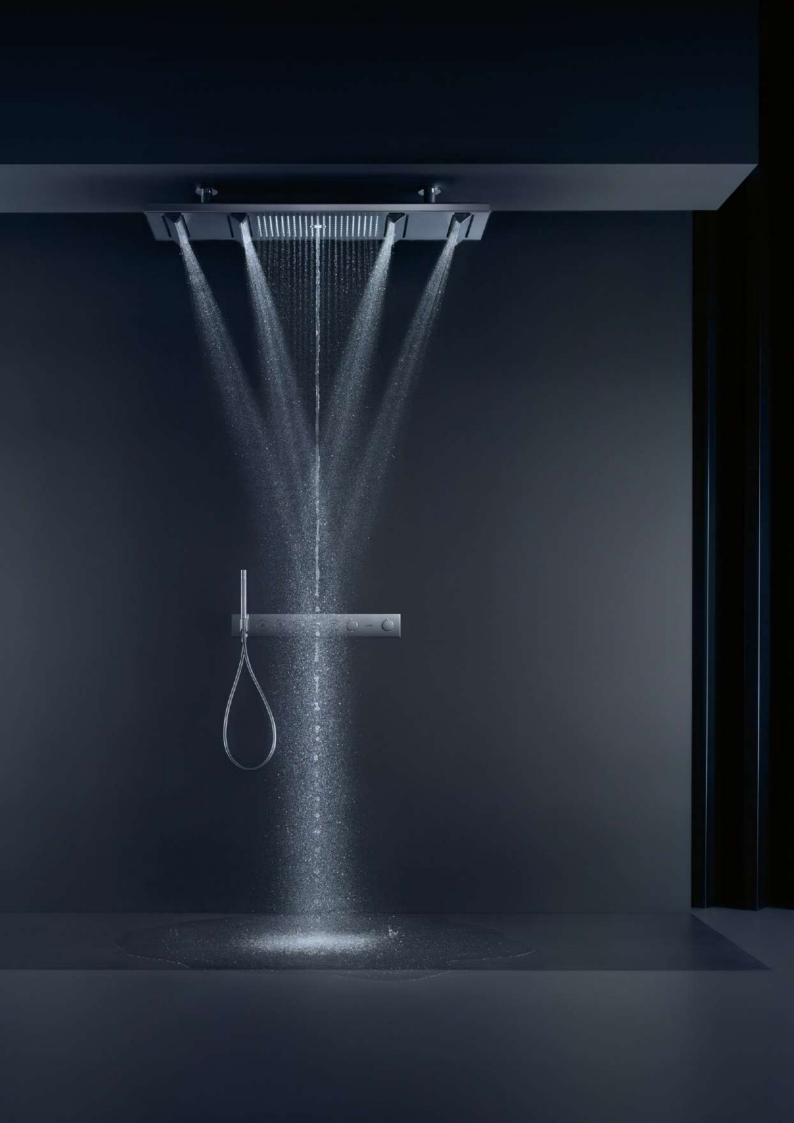

Every drop is perfectly and precisely shaped. Full of revitalising energy. Gentle, enveloping and sensual. Perfect overhead showers and shower systems give the technology a perfect form. Particularly the AXOR ShowerHeaven 1200/300 4jet, which features a brand-new element in water design – the gentle PowderRain.

#### AXOR SHOWERHEAVEN 1200/300 4JET

Luxury taken to a new level. AXOR ShowerHeaven is a new archetype in the shower. With maximum appeal. And scope. Where water takes the stage. And assumes a variety of forms: from revitalising jets to soothing shower rain. Including the gentle PowderRain - the latest AXOR innovation in water design. Precisely distributed drops. Gently enveloping. A cocoon of water. An elegant ballet. Borne of precise technology. That can be adapted optimally to the user. In perfection.

#### SHOWERHEAVEN 1200/300 4JET

Unique in every dimension:

Highlights of AXOR ShowerHeaven 1200/300 4jet.

- / A masterpiece featuring the leading AXOR technologies such as the spray innovation PowderRain
- / Shower solution that offers high functional diversity in a reduced design
- / Ceiling installation with concealed basic set and only two connections, creating a sense of weightlessness
- / Four different spray modes from revitalising jets and soothing shower rain to velvety-soft PowderRain
- / Body jet: sensual, enveloping luxury with the new PowderRain spray mode, covering the body from both sides
- / Users can adjust the body jet to any height to avoid getting their hair wet
- / Rain jet: large area for a perfect shower experience that feels just like summer rain
- / Mono jet: concentrated, soothing relaxing jet for a real spa feeling
- / Resource-friendly use of water: maximum of 30 l/min per 1/2" standard connection
- / Available either with or without indirect LED lighting in two colour temperatures, for atmospheric light in the shower
- / Body made of pure metal
- / AXOR FinishPlus special surfaces fulfil individual wishes
- / Developed by AXOR together with Phoenix Design

- / Shower rain that surrounds the whole body
- / Geometric spray field, perfectly adapted to the user's body
- / Spray field, 460 mm in width
- / With QuickClean function
- / Flow rate: 16 l/min

#### Mono jet

- / Concentrated laminar jet
- / Flow rate: 15 l/min

Optional lighting:

- / Indirect light
- / Energy-efficient LED lamps (5 W in version 2700 K)
- / Power supply: Input voltage 100-240 V AC, 50-60 Hz/output voltage 24 V DC
- / Colour temperature warm white 2700 K or neutral white 3700 K
- / 125 lm/W light output
- / Including  $7\,\mathrm{m}$  connection cable
- / Lighting controlled by a separate switch outside the shower

- / Movable claps that open under water
- / Body jet can be angled to suit different
- / When not in use, the flaps close to form an even surface that is ideal for cleaning

Body jet with PowderRain:

- / Velvety-soft shower rain
- / Head remains dry
- / Can be controlled separately
- / With QuickClean function
- / Flow rate: approx. 15 l/min