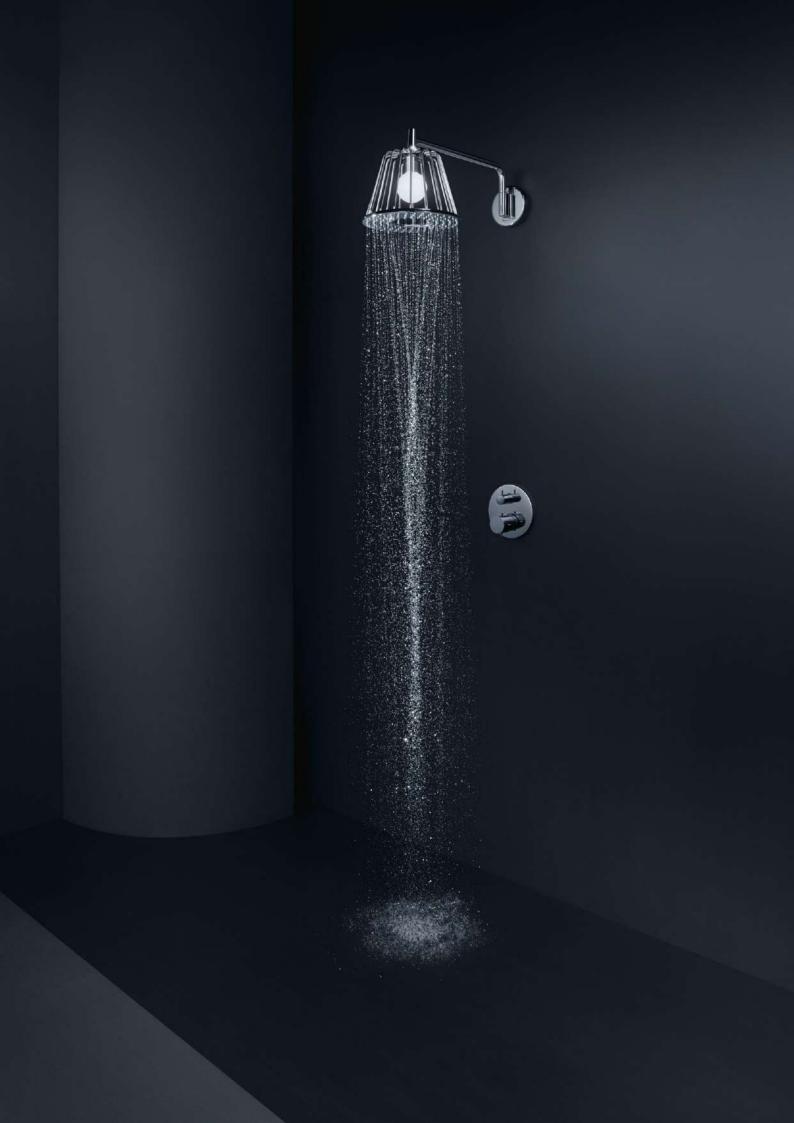

# AXOR LAMPSHOWER 275 1JET

A repository of light and water. Dissolving the boundaries of space. AXOR LampShower. Every bit as extraordinary: its water design. A wide wreath of rain creates a spray that surrounds the body with water. A whole new interpretation of showering. Can be combined with many AXOR collections. In perfection.

# AXOR LAMPSHOWER 275 1JET

the shower

A source of light and water.

Highlights of the AXOR LampShower 275 1jet.

- / Fascinating effect through intricate supply lines a perfect example of the innovative strength of  ${\sf AXOR}$
- / The lighting creates a homely atmosphere in the shower
- / Swivable shower arm for ideal spray direction
- / Wide wreath of rain creates a spray that surrounds the body completely
- / With wall or ceiling connection
- / AXOR FinishPlus special surfaces fulfil individual wishes
- / Developed by AXOR together with Nendo

The aesthetics of technology. Nothing is concealed. Steel pipes, sockets, valves. A horizontally swivable shower arm for the overhead shower. Ideal for any position. In combination with the hand shower. An archaic funnel. That provides water in two spray modes. Authentic industrial design. In perfection.