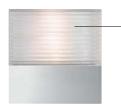

# AXOR LAMPSHOWER 275 1JET

A repository of light and water. Dissolving the boundaries of space. AXOR LampShower. Every bit as extraordinary: its water design. A wide wreath of rain creates a spray that surrounds the body with water. A whole new interpretation of showering. Can be combined with many AXOR collections. In perfection.

# AXOR LAMPSHOWER 275 1JET

the shower

A source of light and water.

Highlights of the AXOR LampShower 275 1jet.

- / Fascinating effect through intricate supply lines a perfect example of the innovative strength of  ${\sf AXOR}$
- / The lighting creates a homely atmosphere in the shower
- / Swivable shower arm for ideal spray direction
- / Wide wreath of rain creates a spray that surrounds the body completely
- / With wall or ceiling connection
- / AXOR FinishPlus special surfaces fulfil individual wishes
- / Developed by AXOR together with Nendo