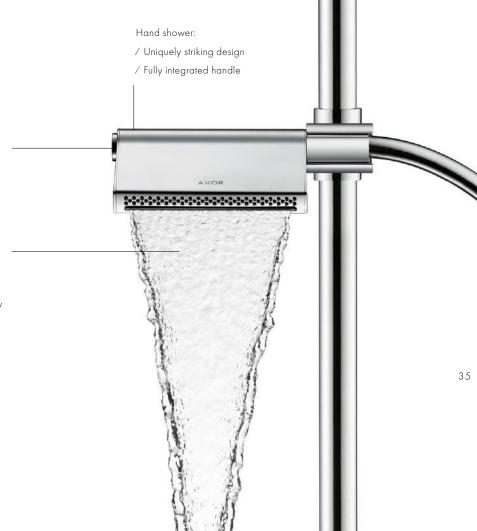

The perfect addition: AXOR One hand shower 2jet with Select technology, users can switch between spray modes at the touch of a button – from gentle shower jets to a wide, soft band of water. Interactive design. In perfection.

#### AXOR ONE HAND SHOWER 2JET

Select button:

/ Users can switch between spray modes quickly and easily using the Select button

#### Spray modes:

- / Hand shower with normal jet and flood jet
- / Normal jet for showering the body
- / Flood jet for concentrated neck or head massage
- / With QuickClean function
- / Flow rate: max. 12 l/min