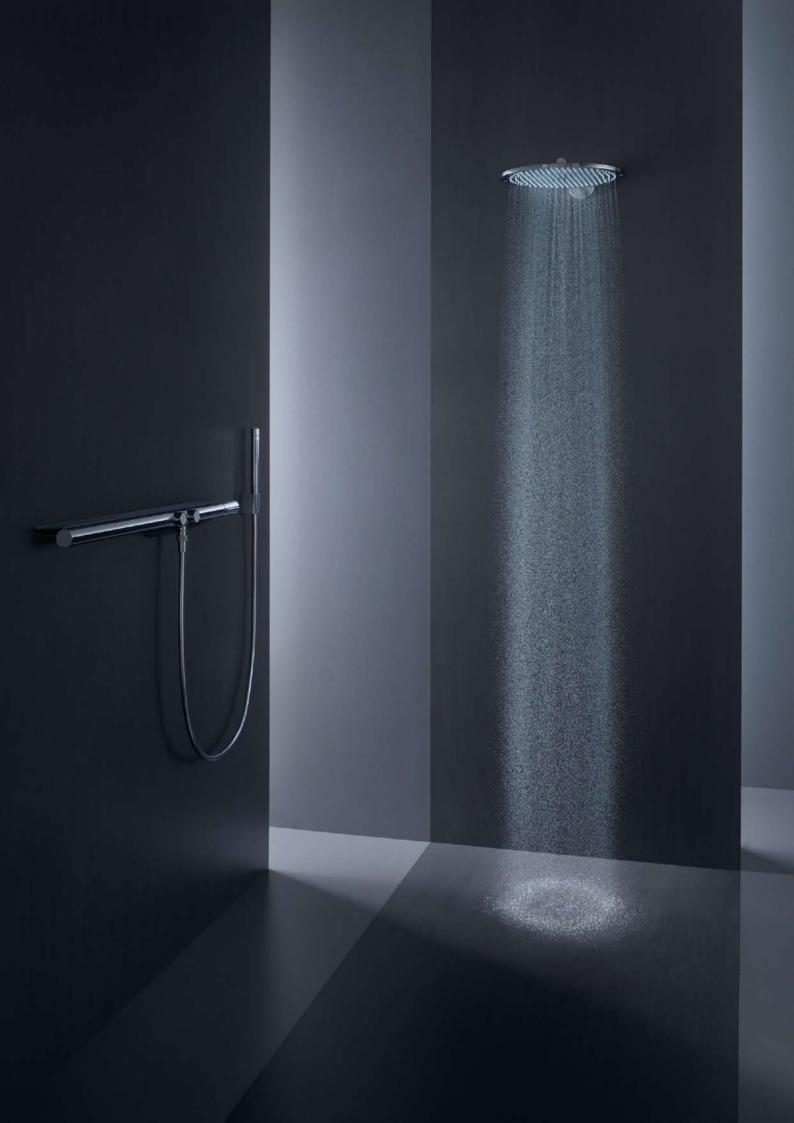

#### AXOR OVERHEAD SHOWER 350 1 JET

The epitome of luxury: the AXOR 350 ljet overhead shower. The majesty of the circular design captures the room. Its edges finely milled and turned. Premium craftsmanship in pure metal. The AXOR overhead shower 350 ljet comes with the spray innovation PowderRain. Enveloping the body in fine drops. Like a cocoon. A masterpiece of design and water.

#### AXOR OVERHEAD SHOWER 350 1JET

The epitome of perfection:

Highlights of AXOR overhead shower 350 ljet

- / High-end overhead shower through premium craftsmanship and the AXOR spray innovation PowderRain
- / Clear, circular geometry of the overhead shower
- / With the spray innovation PowderRain
- / Available for ceiling or wall installation
- / Manufactured of a massive metal block with precisely milled edges
- / AXOR FinishPlus special surfaces fulfil individual wishes
- / Developed by AXOR together with Phoenix Design