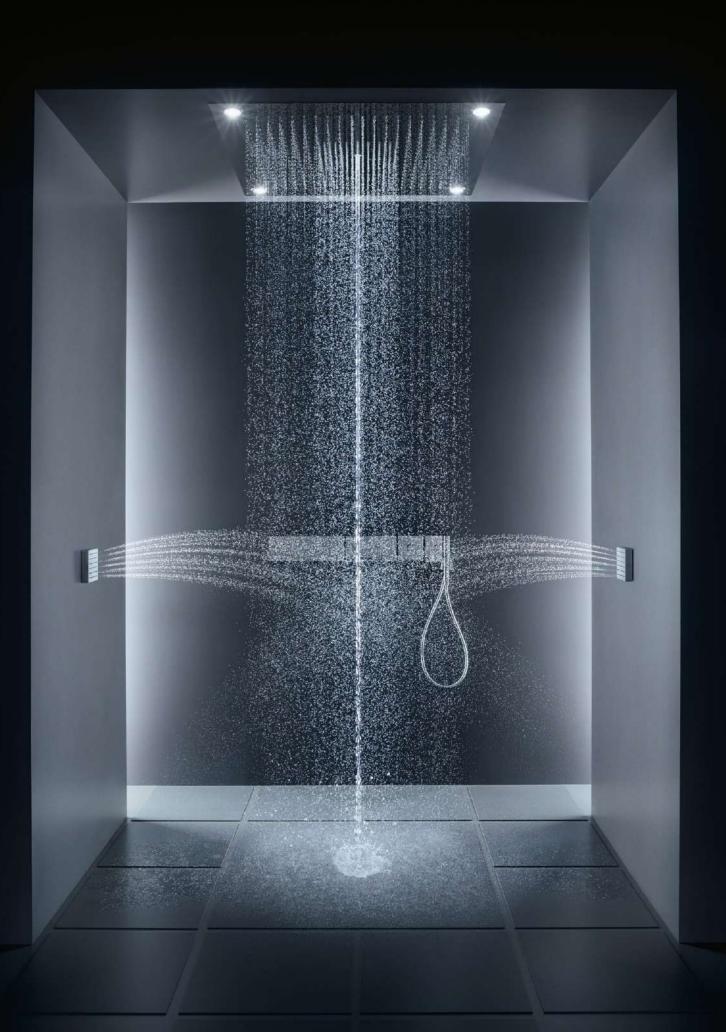

#### SHOWERHEAVEN 1200/300 4JET

Unique in every dimension:

Highlights of AXOR ShowerHeaven 1200/300 4jet.

- / A masterpiece featuring the leading AXOR technologies such as the spray innovation PowderRain
- / Shower solution that offers high functional diversity in a reduced design
- / Ceiling installation with concealed basic set and only two connections, creating a sense of weightlessness
- / Four different spray modes from revitalising jets and soothing shower rain to velvety-soft PowderRain
- / Body jet: sensual, enveloping luxury with the new PowderRain spray mode, covering the body from both sides
- / Users can adjust the body jet to any height to avoid getting their hair wet
- / Rain jet: large area for a perfect shower experience that feels just like summer rain
- / Mono jet: concentrated, soothing relaxing jet for a real spa feeling
- / Resource-friendly use of water: maximum of 30 l/min per 1/2" standard connection
- / Available either with or without indirect LED lighting in two colour temperatures, for atmospheric light in the shower
- / Body made of pure metal
- / AXOR FinishPlus special surfaces fulfil individual wishes
- / Developed by AXOR together with Phoenix Design

- / Shower rain that surrounds the whole body
- / Geometric spray field, perfectly adapted to the user's body
- / Spray field, 460 mm in width
- / With QuickClean function
- / Flow rate: 16 l/min

#### Mono jet

- / Concentrated laminar jet
- / Flow rate: 15 l/min

Optional lighting:

- / Indirect light
- / Energy-efficient LED lamps (5 W in version 2700 K)
- / Power supply: Input voltage 100-240 V AC, 50-60 Hz/output voltage 24 V DC
- / Colour temperature warm white 2700 K or neutral white 3700 K
- / 125 lm/W light output
- / Including  $7\,\mathrm{m}$  connection cable
- / Lighting controlled by a separate switch outside the shower